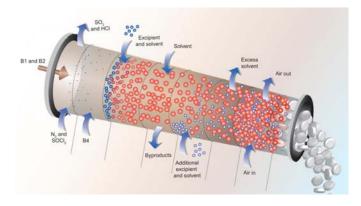

## Chineway\_cooperation opportunities\_3 Excipient + API Co-processing

It is now recognized by many experts in the pharmaceutical and excipient industries that co-processing can and often does create synergy. Performance of excipient co-processed greater than the parent ingredients alone or simply blended.

Possible advantages of API/excipient co-processing:

- Reduce development time and costs
- Customize API delivery
- Enhance bioavailability
- Improve stability
- Streamline manufacturing
- Raise quality standards
- Improve patient compliance

As Chineway is the industry leader in pharmaceutical excipients and coating customized services in the technology introduction, supply and technical support, we welcome API suppliers to jointly develop the technology to co-process with excipients.